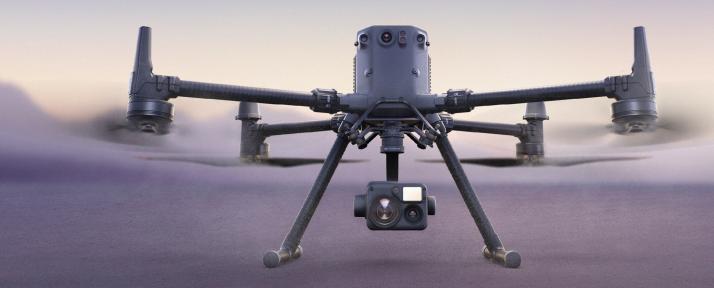

$c/\!M$  enterprise

MATRICE 350 RTK

FULLY POWERED TO FORGE AHEAD

#### Powerful Operation Performance \*\*

- 55-Min Max Flight Time
- IP55 Rating
- -20° to 50° C (-4° to 122° F) **Operating Temperature**
- 7000m Max Flight Altitude
- 2.7kg Max Payload