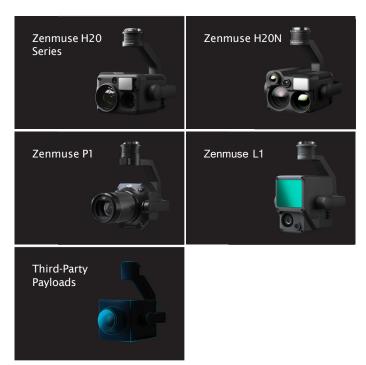

ing Temperature**
- 7000m Max Flight Altitude
- 2.7kg Max Payload

#### Enhanced Video Transmission Performance

- 4-Antenna O3 Enterprise Transmission
- Triple-Channel 1080p Transmission

# **New Control** Experience

- DJI RC Plus
- DJI Pilot 2

# **Upgraded Battery** System

- 400 Battery Cycles [2]
- Battery Hot Swapping
- Battery Station Storage Mode/ Ready-to-Fly Mode
- 360°-Movement Battery Station Wheels

# Enhanced Flight Safety Intelligent Operation

- Arm Lock Indicator
- 6-Directional Sensing & Positioning
- Night-Vision FPV Camera
- CSM Radar Support

- Centimeter-Level High-Precision Mapping Without GCPs
- AI Spot-Check for Automated Precision Inspection
- Cloud-Based Real-Time Situation Sharing for Air-to-Ground Coordination  $^{[3]}$

# Professional Payloads<sup>111</sup>



#### **Extensive Accessories**



<sup>[1]</sup> Tested in a controlled environment. Actual results may vary depending on the environment, usage, and firmware version. For details, please refer to the product page on

<sup>[2]</sup> Up to 400 cycles if the accumulative duration of battery level ≥ 90% is less than 120 days within 12 months.

<sup>[3]</sup> DJI FlightHub 2 required.